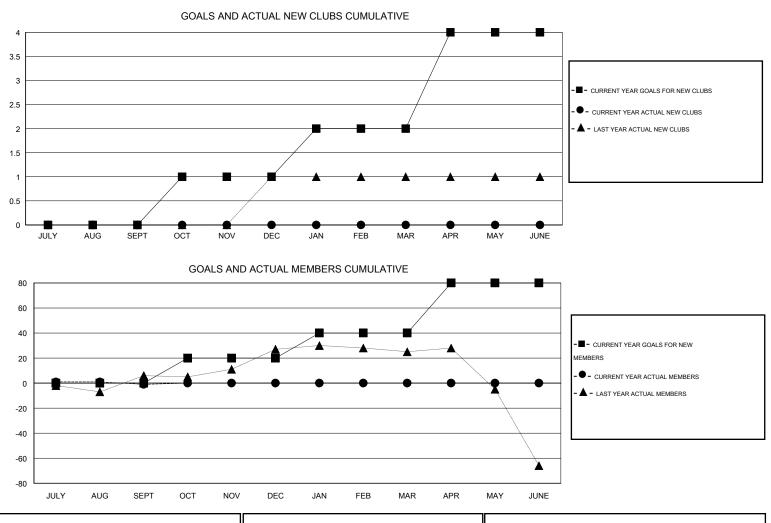

## LOCATION NETHERLANDS

0

 $\mathsf{GMT} \; \mathsf{CA} \; 4$ Clubs Members RESULTS FOR 2015-2016 RESULTS FOR 2015-2016 NEW CLUB NEW CLUBS DROPPED NET NEW MEMBER CHARTER AND DROPPED NET QUARTER QUARTER GOAL CLUBS GAIN/LOSS GOAL NEW MEMBERS MEMBERS GAIN/LOSS ADDED 0 0 0 0 0 18 19 -1 JULY/AUG/SEPT JULY/AUG/SEPT 0 20 0 0 0 0 0 1 OCT/NOV/DEC OCT/NOV/DEC 0 0 0 20 0 0 0 1 JAN/FEB/MAR JAN/FEB/MAR

APR/MAY/JUNE

40

0

0

| DROPPED CLUBS: 0 |    | 12 CLUBS OF 72 ADDED 1 OR MORE<br>NEW MEMBERS | GENDER DISTRIBUTION   |                |   |
|------------------|----|-----------------------------------------------|-----------------------|----------------|---|
|                  |    |                                               | MALE                  | 1,448 (85.99%) |   |
|                  |    |                                               | FEMALE                | 236 (14.01%)   |   |
| DROPPED MEMBERS  |    |                                               |                       |                |   |
| DECEASED         | 1  | ASSESSMENT DATA                               |                       |                |   |
| CLUB CANCELLED   | 0  |                                               | FAMILY UNIT MEMBERS   |                | 2 |
| OTHER            | 18 |                                               | HEAD OF HOUSEHOLD     |                | 1 |
| TOTAL            | 19 |                                               | NON-HEAD OF HOUSEHOLD | )              | 1 |
|                  |    |                                               |                       |                |   |